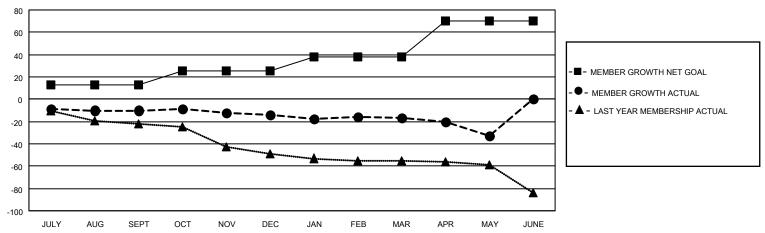

## GOALS AND ACTUAL MEMBERS CUMULATIVE

| DROPPED CLUBS: 1 |    | 12 CLUBS OF 24 ADDED 1 OR<br>MORE NEW MEMBERS | GENDER DISTRIBUTION                |              |    |
|------------------|----|-----------------------------------------------|------------------------------------|--------------|----|
|                  |    |                                               |                                    | 400 (77.07%) |    |
|                  |    |                                               | FEMALE 119 (22.93%)                |              |    |
| DROPPED MEMBERS  |    |                                               | NON BINARY                         | 0 (0.00%)    |    |
|                  |    |                                               | PREFER NOT TO ANSWER               | 0 (0.00%)    |    |
| DECEASED         | 7  |                                               |                                    |              |    |
| CLUB CANCELLED   | 0  | CLICK HERE FOR CUMULATIVE                     | TOTAL FAMILY UNIT MEMBERS          | 5            | 7  |
| OTHER            | 46 | MEMBERSHIP DATA                               |                                    |              |    |
| TOTAL            | 53 |                                               | FAMILY MEMBERS PAYING HALF DUES 29 |              | 29 |
|                  |    |                                               |                                    |              |    |

## MONTHLY MEMBERSHIP PROGRESS REPORT

LOCATION ILLINOIS District 1 CS Results as of: 5/31/2023

| Clubs         |               |             |               | Members               |                        |                         |                                                    |  |
|---------------|---------------|-------------|---------------|-----------------------|------------------------|-------------------------|----------------------------------------------------|--|
|               | RESULTS FOR   | R 2022-2023 |               | RESULTS FOR 2022-2023 |                        |                         |                                                    |  |
| QUARTER       | NEW CLUB GOAL | NEW CLUBS   | DROPPED CLUBS | QUARTER MEME          | BER GROWTH NET<br>GOAL | MEMBER GROWTH<br>ACTUAL | DROPPED<br>MEMBERS ACTUAL<br>(including transfers) |  |
| JULY/AUG/SEPT | 0             | 0           | 1             | JULY/AUG/SEPT         | 13                     | 15                      | 21                                                 |  |
| OCT/NOV/DEC   | 0             | 0           | 0             | OCT/NOV/DEC           | 12                     | 3                       | 7                                                  |  |
| JAN/FEB/MAR   | 0             | 0           | 0             | JAN/FEB/MAR           | 13                     | 6                       | 8                                                  |  |
| APR/MAY/JUNE  | 1             | 0           | 0             | APR/MAY/JUNE          | 32                     | 2                       | 17                                                 |  |