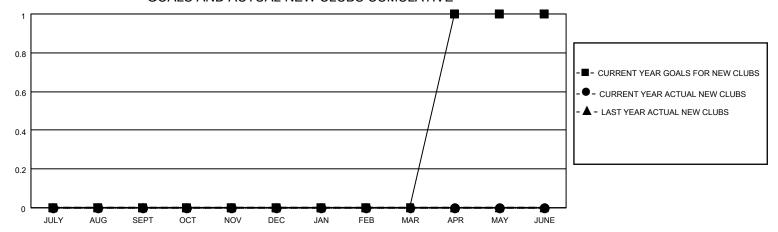

## GOALS AND ACTUAL NEW CLUBS CUMULATIVE

## MONTHLY MEMBERSHIP PROGRESS REPORT

LOCATION ILLINOIS District 1 CS Results as of: 5/31/2023

| Clubs         |               |             |               | Members               |                        |                         |                                                    |  |
|---------------|---------------|-------------|---------------|-----------------------|------------------------|-------------------------|----------------------------------------------------|--|
|               | RESULTS FOR   | R 2022-2023 |               | RESULTS FOR 2022-2023 |                        |                         |                                                    |  |
| QUARTER       | NEW CLUB GOAL | NEW CLUBS   | DROPPED CLUBS | QUARTER MEME          | BER GROWTH NET<br>GOAL | MEMBER GROWTH<br>ACTUAL | DROPPED<br>MEMBERS ACTUAL<br>(including transfers) |  |
| JULY/AUG/SEPT | 0             | 0           | 1             | JULY/AUG/SEPT         | 13                     | 15                      | 21                                                 |  |
| OCT/NOV/DEC   | 0             | 0           | 0             | OCT/NOV/DEC           | 12                     | 3                       | 7                                                  |  |
| JAN/FEB/MAR   | 0             | 0           | 0             | JAN/FEB/MAR           | 13                     | 6                       | 8                                                  |  |
| APR/MAY/JUNE  | 1             | 0           | 0             | APR/MAY/JUNE          | 32                     | 2                       | 17                                                 |  |